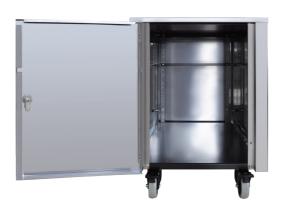

#### Large Storage Cabinet

Close to 0.2 CBM/7 CBF storage space available with full front access through a hinged door with quarter turn door lock