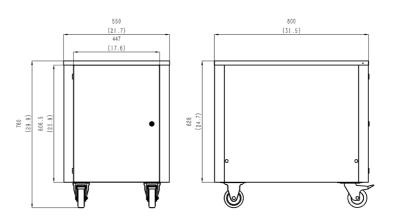

#### **SPECIFICATIONS**

| Dimensions | Net (mm/in) | Shipping (mm/in) |
|------------|-------------|------------------|
| Width      | 550 / 21.7  | 590 / 23.2       |
| Depth      | 800/31.5    | 850/33.5         |
| Height     | 760 / 30.0  | 780 / 30.7       |
| Weight     | Kg/lb       |                  |

| Weight   | Kg/lb                |  |
|----------|----------------------|--|
| Net      | 35 / 78              |  |
| Shipping | 54 / 120             |  |
| Volume   | 0.39 CBM / 13.81 CBF |  |