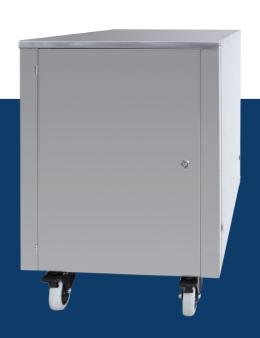

## **CART / TROLLEY**

Stainless Steel Cabinet

Designed to fit All Spaceman Countertop models

### Heavy duty cart / trolley with **Large Storage** cabinet to hold countertop machines

#### **Full Stainless Steel Build**

Food grade full stainless steel panels for food service environment; reinforced top panel to support heavy countertop equipment

### **Heavy Duty Casters**

Heavy duty 4" casters that support up to 405kg/900lbs of weight; front swivel casters allow smooth and flexible maneuver; easy foot locks ensure stability